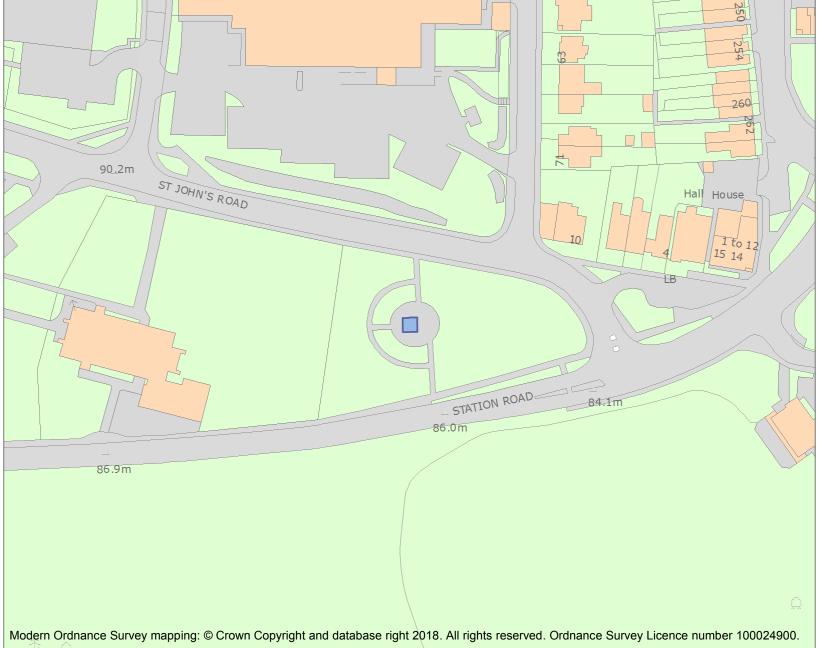

This is an A4 sized map and should be printed full size at A4 with no page scaling set.

Name: Hemel Hempstead War Memorial

Heritage Category:

Listing

1436994

List Entry No :

Grade:

County: Hertfordshire

District: Dacorum

Parish: Non Civil Parish

For all entries pre-dating 4 April 2011 maps and national grid references do not form part of the official record of a listed building. In such cases the map here and the national grid reference are generated from the list entry in the official record and added later to aid identification of the principal listed building or buildings.

For all list entries made on or after 4 April 2011 the map here and the national grid reference do form part of the official record. In such cases the map and the national grid reference are to aid identification of the principal listed building or buildings only and must be read in conjunction with other information in the record.

This map was delivered electronically and when printed may not be to scale and may be subject to distortions.

List Entry NGR: TL0522506189

**Map Scale:** 1:1250

Print Date: 29 April 2024

HistoricEngland.org.uk